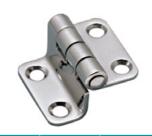

## **DOOR HINGE - OFFSET** 304 STAINLESS STEEL

|  | ITEM       | A     | В     | С     | D     | E     | <b>X</b><br>(height) | <b>Y</b><br>(length) | <b>Z</b><br>(width) | WT<br>(lb) | PACKAGING<br>TYPE | EACH<br>(qty) | INNER<br>(qty) | CARTON<br>(qty) | UPC          |
|--|------------|-------|-------|-------|-------|-------|----------------------|----------------------|---------------------|------------|-------------------|---------------|----------------|-----------------|--------------|
|  | S3827-2000 | 0.50" | 1.46" | 0.90" | 1.00" | 0.21" | 1.46"                | 1.60"                | 0.82"               | 0.08       | POLYBAG           | 1             | 4              | 425             | 791506058151 |

## **NOTE:**

USE 4 #8 FASTENERS. STAMPED HINGE WITH WELL ROUNDED EDGES AND RECESSED FASTENER HOLES FOR BETTER APPEARANCE.
REFERENCE "FASTENER MATCHING CHART" FOR COMPATIBLE FASTENERS.

ALL DIMENSIONS ARE NOMINAL (+/- 3%) AND ARE SUBJECT TO CHANGE WITHOUT NOTICE.