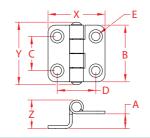

## **DOOR HINGE - OFFSET** 304 STAINLESS STEEL

|  | ITEM       | A     | В     | С     | D     | E     | <b>X</b><br>(height) | <b>Y</b><br>(length) | <b>Z</b><br>(width) | WT<br>(lb) | PACKAGING<br>TYPE | EACH<br>(qty) | INNER<br>(qty) | CARTON<br>(qty) | UPC          |
|--|------------|-------|-------|-------|-------|-------|----------------------|----------------------|---------------------|------------|-------------------|---------------|----------------|-----------------|--------------|
|  | S3827-2000 | 0.50" | 1.46" | 0.90" | 1.00" | 0.21" | 1.46"                | 1.60"                | 0.82"               | 0.08       | POLYBAG           | 1             | 4              | 425             | 791506058151 |

## **NOTE:**

USE 4 #8 FASTENERS. STAMPED HINGE WITH WELL ROUNDED EDGES AND RECESSED FASTENER HOLES FOR BETTER APPEARANCE.
REFERENCE "FASTENER MATCHING CHART" FOR COMPATIBLE FASTENERS.

ALL DIMENSIONS ARE NOMINAL (+/- 3%) AND ARE SUBJECT TO CHANGE WITHOUT NOTICE.